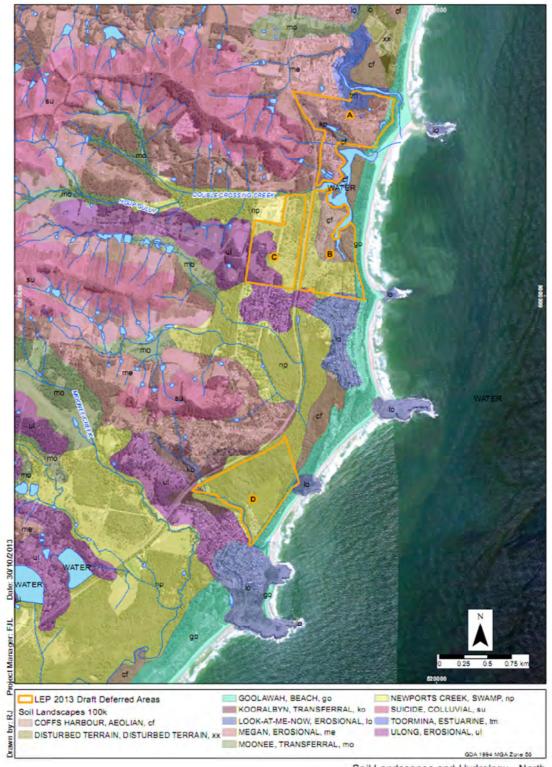

## Additional Maps

**ATT1A Additional Maps** 

Soil Landscapes and Hydrology - North

Coffs Harbour - Desktop Aboriginal Heritage Assessment

Soil Landscapes and Hydrology - South

Coffs Harbour - Desktop Aboriginal Heritage Assessment