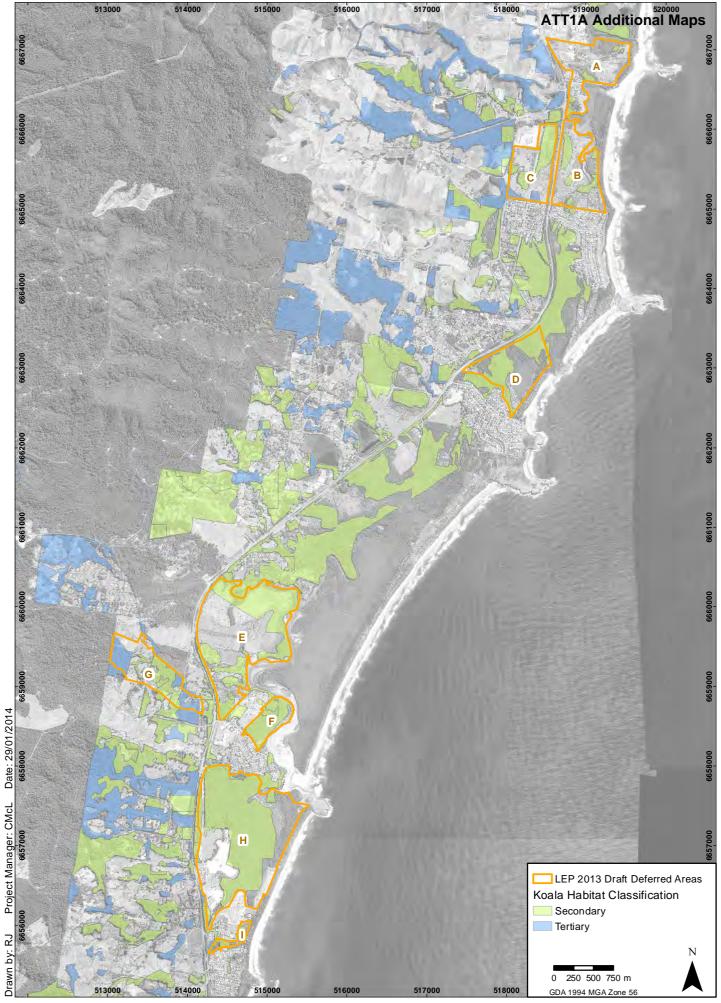

Mitchell Landscapes and CMA Sub-regions - South

Threatened Ecological Communities - North

Threatened Ecological Communities - South

Koala Habitat Classification (CCC 2013)

Existing Vegetation Mapping - Areas A, B & C