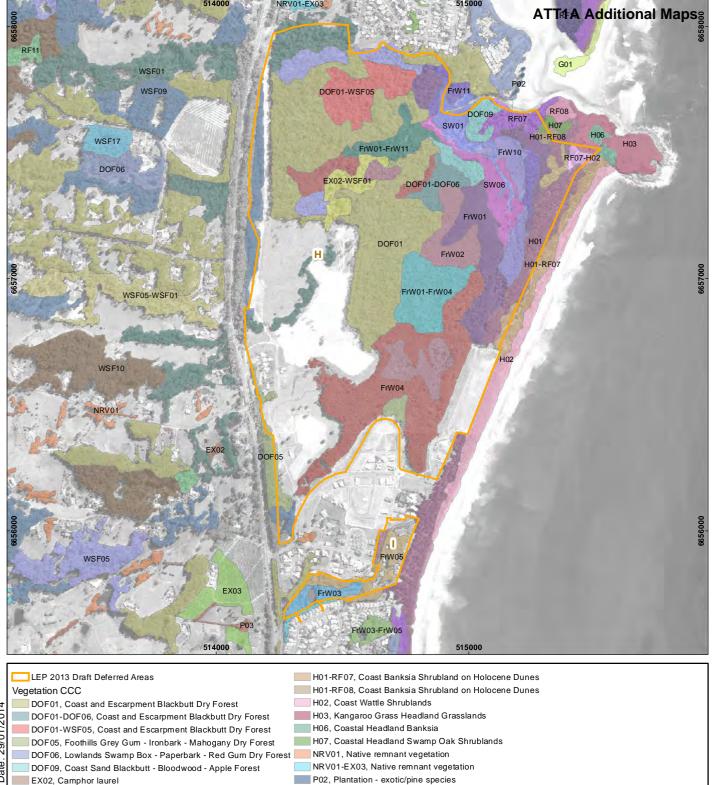

Existing Vegetation Mapping - Area D

Existing Vegetation Mapping - Areas E, F & G

Existing Vegetation Mapping - Areas H & I

Our Ref. Coffs Old Growth Mapping A4 20131128

**ATT1A Additional Maps**