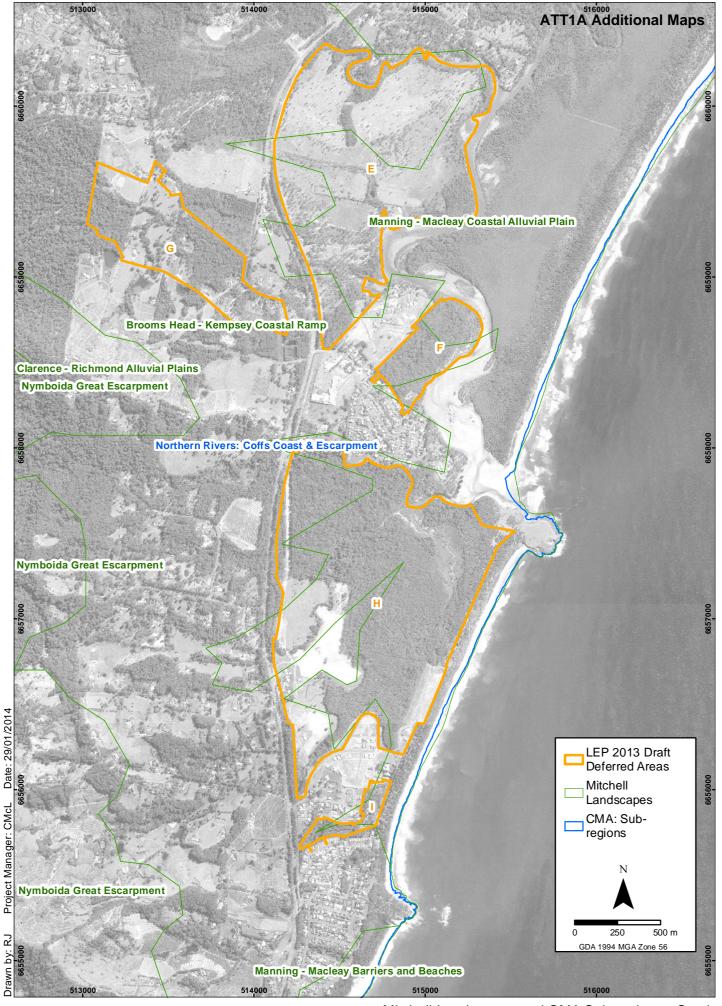

FIGURE 7

Geology and Hydrology - North

Coffs Harbour - Desktop Aboriginal Heritage Assessment

FIGURE 8

Geology and Hydrology - South

Coffs Harbour - Desktop Aboriginal Heritage Assessment

FIGURE 9

Mitchell Landscapes and CMA Sub-regions - North Coffs Harbour LEP Deferred Areas Local Environmental Study

Mitchell Landscapes and CMA Sub-regions - South

Threatened Ecological Communities - North

Threatened Ecological Communities - South

Koala Habitat Classification (CCC 2013)

Existing Vegetation Mapping - Areas A, B & C