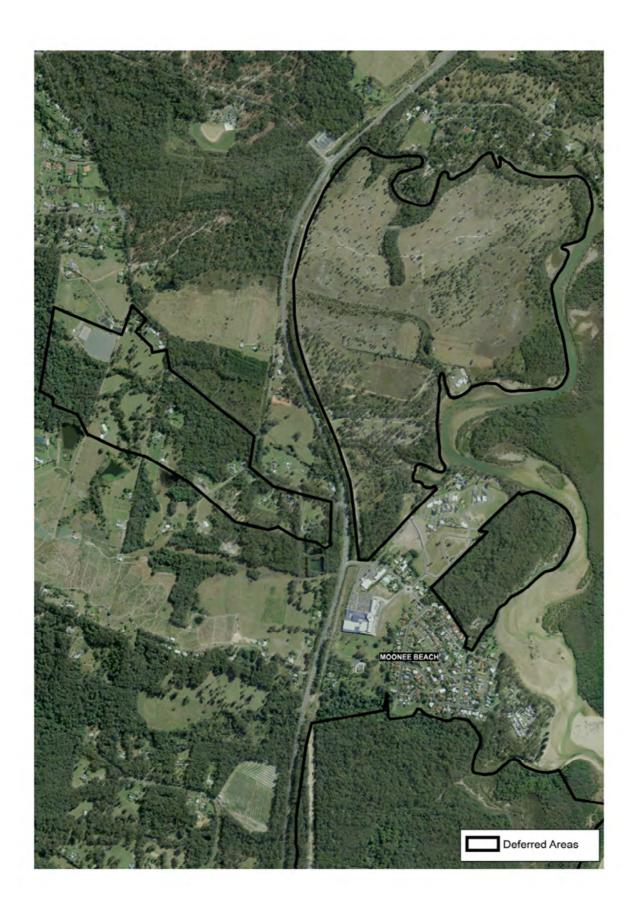

## Additional Maps

**ATT1A Additional Maps** 

Soil Landscapes and Hydrology - North

Coffs Harbour - Desktop Aboriginal Heritage Assessment

Soil Landscapes and Hydrology - South

Coffs Harbour - Desktop Aboriginal Heritage Assessment