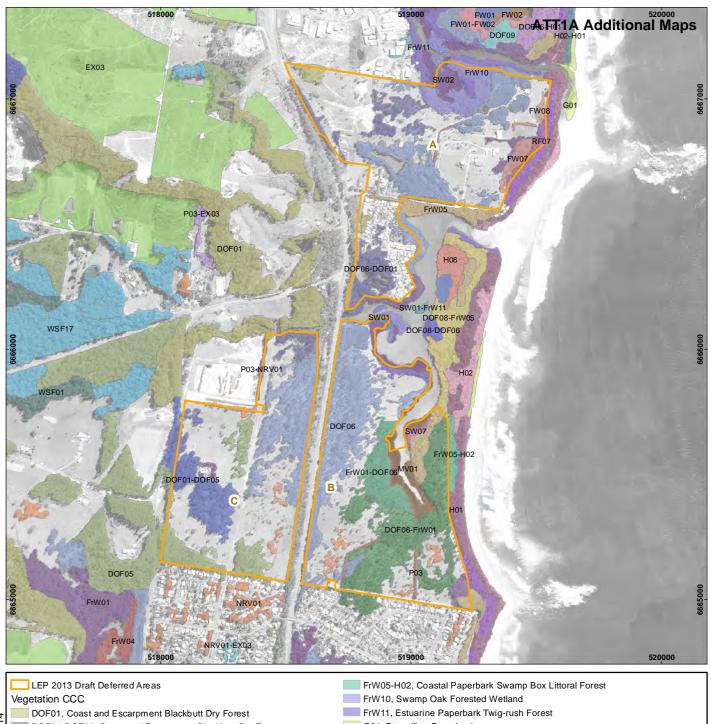

Mitchell Landscapes and CMA Sub-regions - South

Threatened Ecological Communities - North

Threatened Ecological Communities - South

Koala Habitat Classification (CCC 2013)

Existing Vegetation Mapping - Areas A, B & C

Existing Vegetation Mapping - Area D

Existing Vegetation Mapping - Areas E, F & G

Existing Vegetation Mapping - Areas H & I

Our Ref. Coffs Old Growth Mapping A4 20131128

**ATT1A Additional Maps**