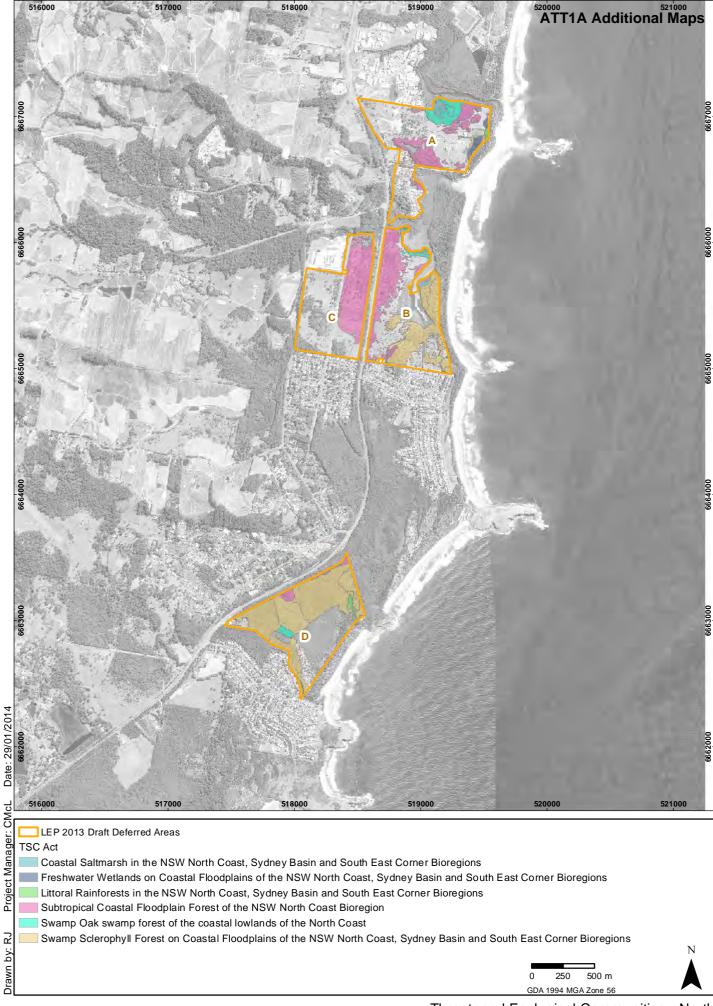

Mitchell Landscapes and CMA Sub-regions - South

Threatened Ecological Communities - North

Threatened Ecological Communities - South

Koala Habitat Classification (CCC 2013)

Existing Vegetation Mapping - Areas A, B & C