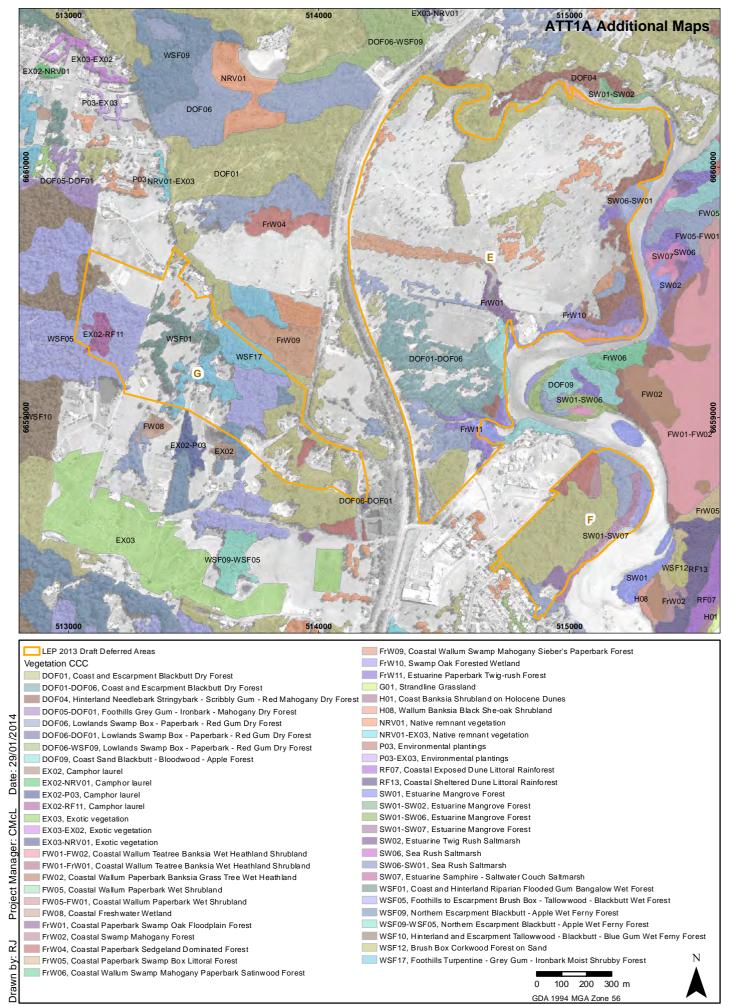

Existing Vegetation Mapping - Area D

Existing Vegetation Mapping - Areas E, F & G

Existing Vegetation Mapping - Areas H & I

Our Ref. Coffs Old Growth Mapping A4 20131128

**ATT1A Additional Maps**