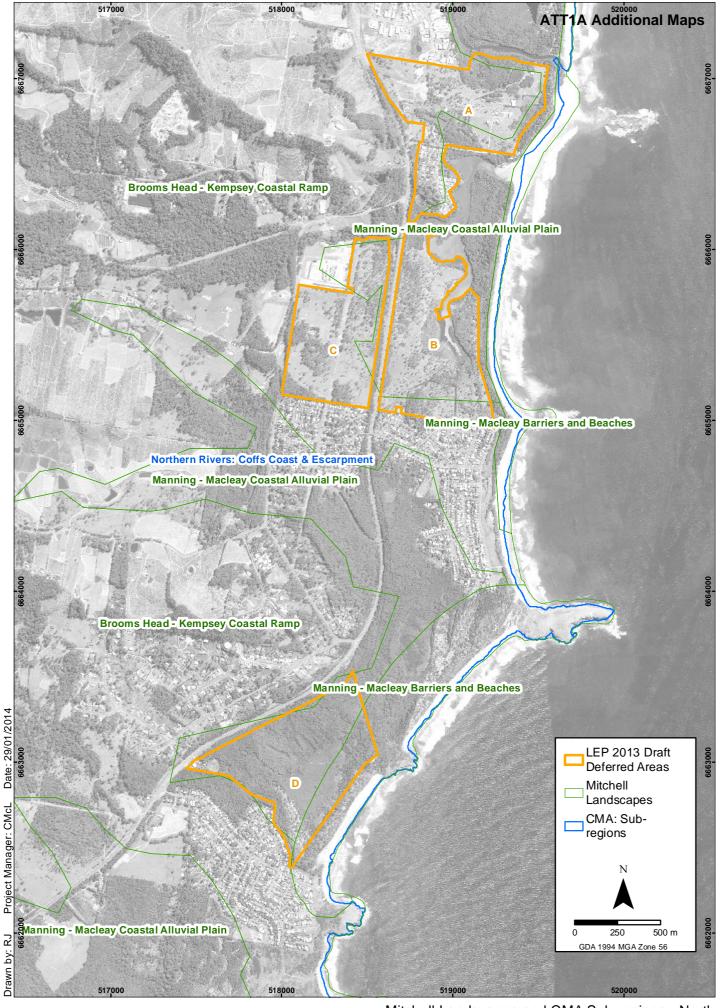

FIGURE 7

Geology and Hydrology - North

Coffs Harbour - Desktop Aboriginal Heritage Assessment

FIGURE 8

Geology and Hydrology - South

Coffs Harbour - Desktop Aboriginal Heritage Assessment

FIGURE 9

Mitchell Landscapes and CMA Sub-regions - North Coffs Harbour LEP Deferred Areas Local Environmental Study

Mitchell Landscapes and CMA Sub-regions - South

Threatened Ecological Communities - North

Threatened Ecological Communities - South

Koala Habitat Classification (CCC 2013)

Existing Vegetation Mapping - Areas A, B & C