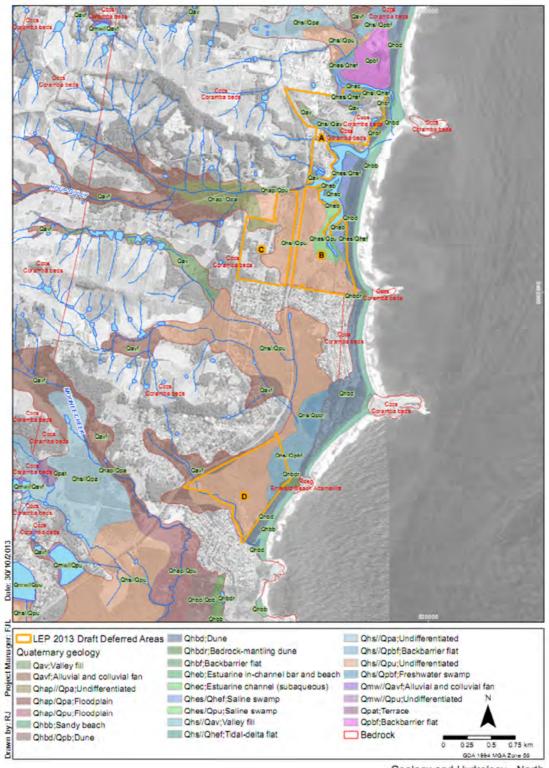

FIGURE 7

Geology and Hydrology - North

Coffs Harbour - Desktop Aboriginal Heritage Assessment

FIGURE 8

Geology and Hydrology - South

Coffs Harbour - Desktop Aboriginal Heritage Assessment

FIGURE 9

Mitchell Landscapes and CMA Sub-regions - North Coffs Harbour LEP Deferred Areas Local Environmental Study