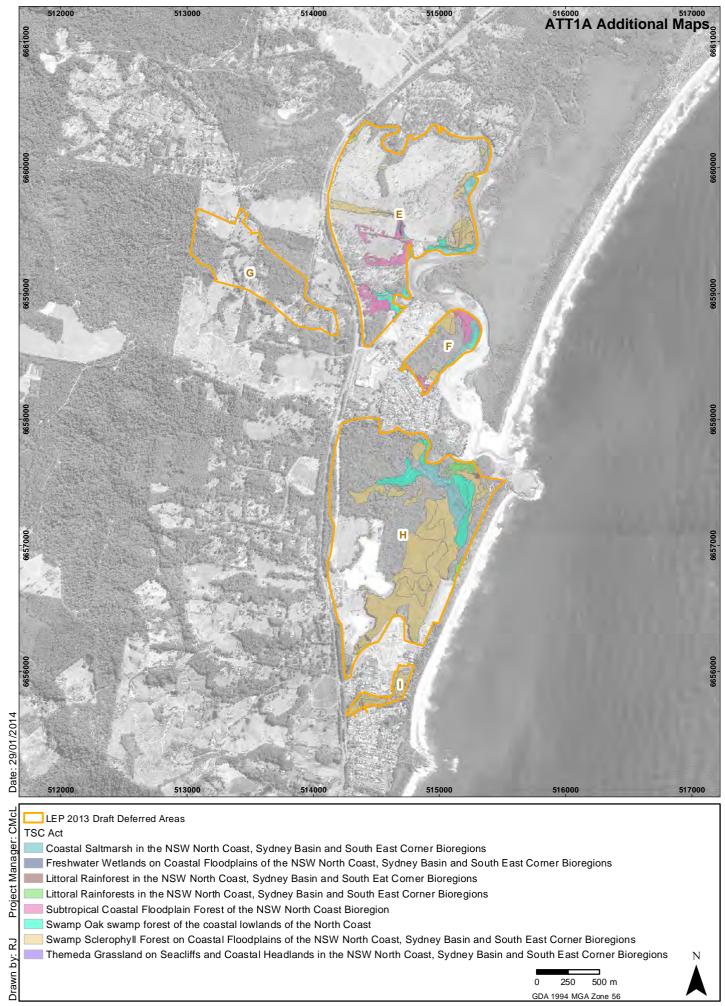

Mitchell Landscapes and CMA Sub-regions - South

Threatened Ecological Communities - North

Threatened Ecological Communities - South

Koala Habitat Classification (CCC 2013)

Existing Vegetation Mapping - Areas A, B & C