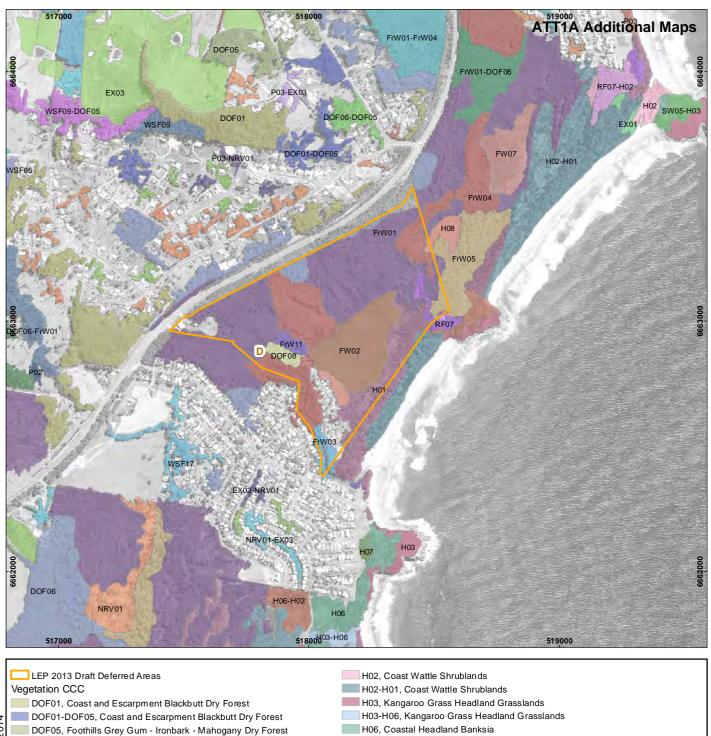

Existing Vegetation Mapping - Area D

Existing Vegetation Mapping - Areas E, F & G

Existing Vegetation Mapping - Areas H & I

Our Ref. Coffs Old Growth Mapping A4 20131128

**ATT1A Additional Maps**